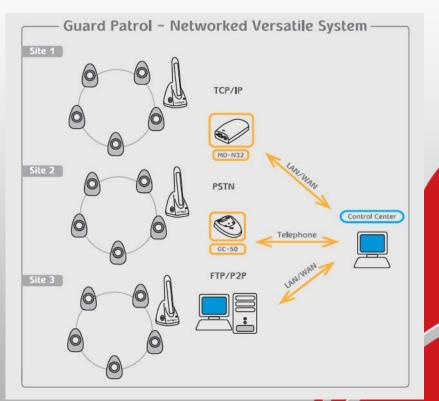

#### **Remote Storage and Communicator Station**

- Solution for managing communication over large geographical areas
- Large storage capacity
- Data up/download using internal digital Modem to remote PC with high level security
- Unique industrial design integrates all units into one small-footprint set
- User friendly