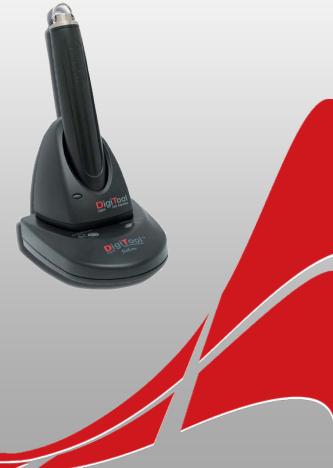

# **Data Acquisition Base**

GC-02

- Desktop or wall-mounted docking station GC-02 for data retrieval
- Stylish, robust, small footprint unit is also a charger and iButton<sup>®</sup> reader for tags enrollment
- Compatible with the remote storage and communicator, GC-50
- Available charger base only, GC-03

#### **Remote Storage and Communicator Station**

- Solution for managing communication over large geographical areas
- Large storage capacity
- Data up/download using internal digital Modem to remote PC with high level security
- Unique industrial design integrates all units into one small-footprint set
- User friendly