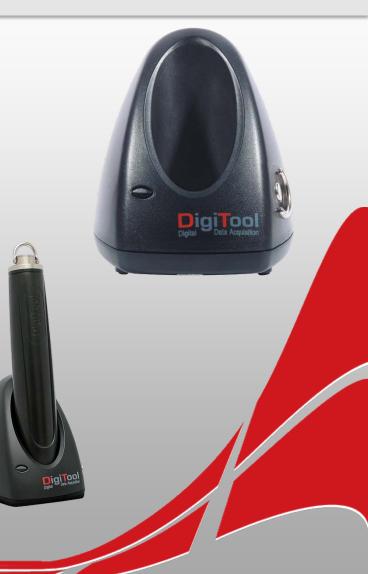

## **Data Acquisition Reader**

GC-01

- Simple no button to push, no battery to replace
- Easy to use visual, vibration and audible feedback confirming successful read
- Robust, Rugged, polycarbonate enclosure
- impossible to break by accident
- Water and dust resistant design
- Large storage capacity

# **Data Acquisition Base**

GC-02

- Desktop or wall-mounted docking station GC-02 for data retrieval
- Stylish, robust, small footprint unit is also a charger and iButton<sup>®</sup> reader for tags enrollment
- Compatible with the remote storage and communicator, GC-50
- Available charger base only, GC-03