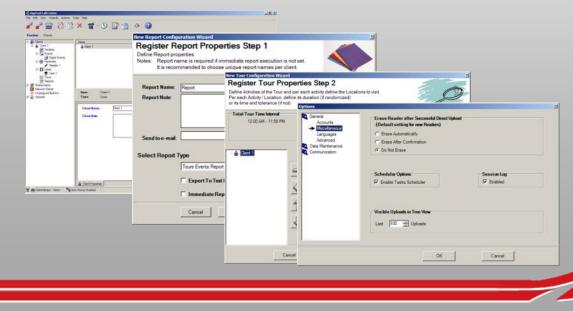

#### **GS-02 DigiTool<sup>®</sup> Call Center Software**

- Guard patrol monitoring and client management using innovative technology
- Fully featured expandable graphical interface
- Full management of: Clients, Locations, Events, Hardware, Guards, Tours, Reports
- User-friendly operation, with full wizard-based system
- Scalable by license level