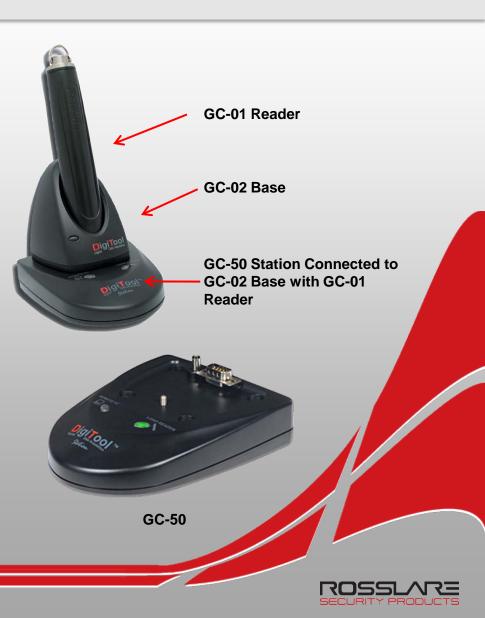

## **Data Acquisition Reader**

GC-01

- Simple no button to push, no battery to replace
- Easy to use visual, vibration and audible feedback confirming successful read
- Robust, Rugged, polycarbonate enclosure
- impossible to break by accident
- Water and dust resistant design
- Large storage capacity

# **Data Acquisition Base**

GC-02

- Desktop or wall-mounted docking station GC-02 for data retrieval
- Stylish, robust, small footprint unit is also a charger and iButton<sup>®</sup> reader for tags enrollment
- Compatible with the remote storage and communicator, GC-50
- Available charger base only, GC-03

#### **Remote Storage and Communicator Station**

- Solution for managing communication over large geographical areas
- Large storage capacity
- Data up/download using internal digital Modem to remote PC with high level security
- Unique industrial design integrates all units into one small-footprint set
- User friendly