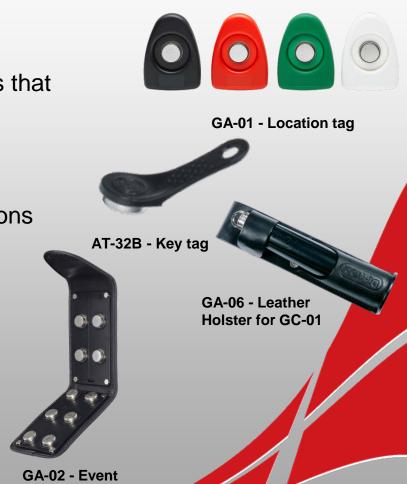

#### **System Components**

- Sealed stainless steel iButton<sup>®</sup> data carrier acts as electronic registration number for automatic ID
- Marks/identifies locations and assets that require planned guard observation

Location tags

- Simple & Fast installation
- Rugged, for indoor/outdoor applications

GA-12 - Numeric

Wallet

**Event Wallet** 

- Not removable after installation
- Available in several colors
  Event wallets
  Personal key tag
  Leather holster