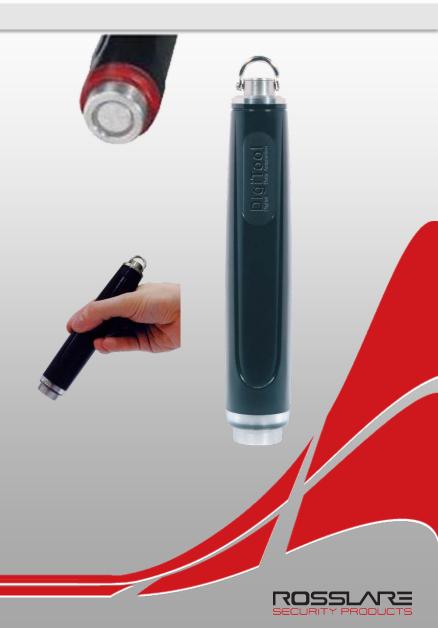

## **Data Acquisition Reader**

GC-01

- Simple no button to push, no battery to replace
- Easy to use visual, vibration and audible feedback confirming successful read
- Robust, Rugged, polycarbonate enclosure
- impossible to break by accident
- Water and dust resistant design
- Large storage capacity

#### **System Components**

- Sealed stainless steel iButton<sup>®</sup> data carrier acts as electronic registration number for automatic ID
- Marks/identifies locations and assets that require planned guard observation